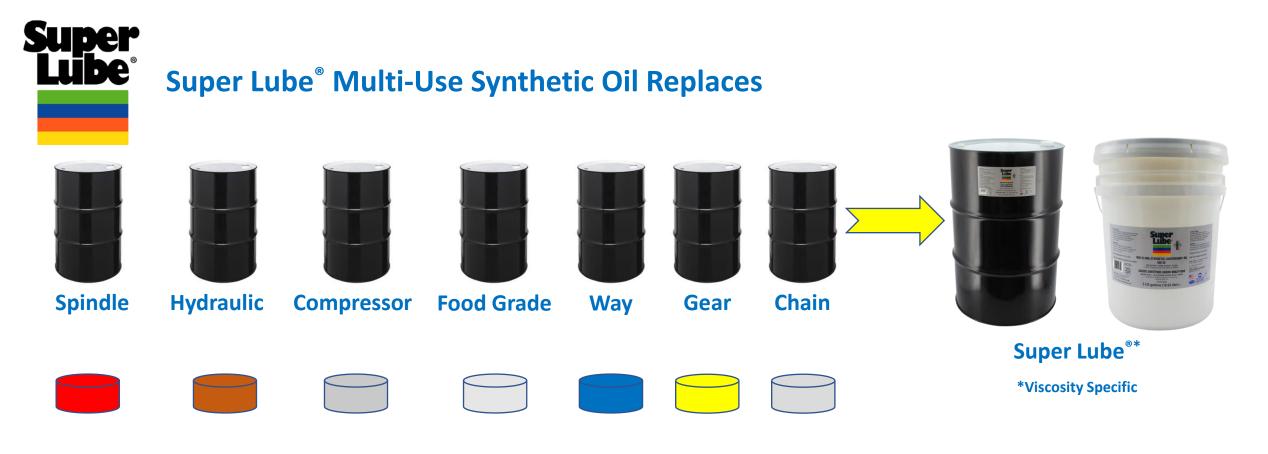

#### Lubricant Consolidation in Action

#### Lubricant Consolidation in Action

- Reduces Cross Contamination
- Reduces Inventory Space
- Increases Inventory Turnover
- Reduces Purchasing Costs
- Simplifies Employee Training

|  |  | ß |
|--|--|---|
|  |  |   |