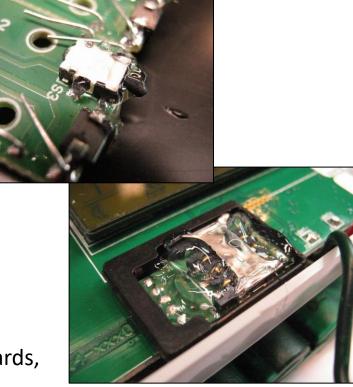

# Super Super Lube<sup>®</sup> Anti-Corrosion and Connector Gel

Super Lube<sup>®</sup> Anti-Corrosion and Connector Gel will protect all motherboards, circuit boards, electrical components and electrical connections.