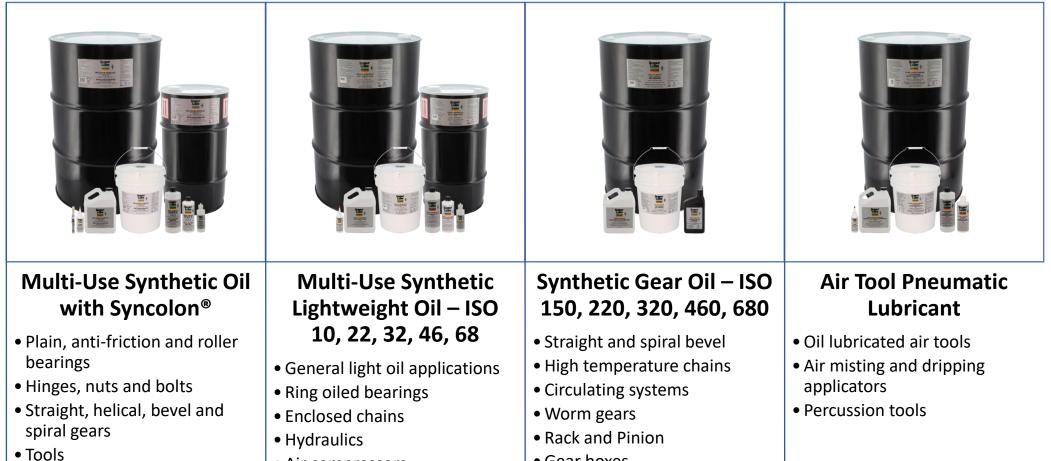

## Super Lube<sup>®</sup> Multi-Purpose Synthetic Grease with Syncolon<sup>®</sup>

- Super Lube can be used in the following Industrial automation and robotic applications:
  - Robotic gear boxes requiring grease
  - Crossed roller bearing points
  - Planetary gear reducers
  - Axis reducer grease points
  - Speed reducers
  - Drive mechanisms
  - Bearings and arm links
  - Harmonic Drives
  - MRO grease applications throughout the facility
- Available in a wide variety of sizes and in NLGI Grades: 2, 1, 0, 00, 000. Part numbers are identified by /1, /0, /00, /000.
  - 21036 3 oz. Cartridge
  - 41150 14.1 oz. (400 gr) Cartridge
  - 41160 14.1 oz. (400 gr) Canister
  - 41580 450 ml Bellows Cartridge
  - 41050 5 lb. Pail
  - 41030 30 lb. Pail
  - 41120 120 lb. Keg
  - 41140 400 lb. Drum

• There is some robotics equipment and some arms that do not use grease in their gearboxes. They will use oil from ISO 68 oil – 680 oil.

• For robotics equipment requiring oil, see Page 10 for Synthetic Gear Oil and Synthetic Multi-Use Oils.

- Part Number 82003: 3 oz. Tube
- Part Number 82016: 14.1 oz. Canister
- Part Number 82030: 30 lb. Pail
- Part Number 82120: 120 lb. Keg