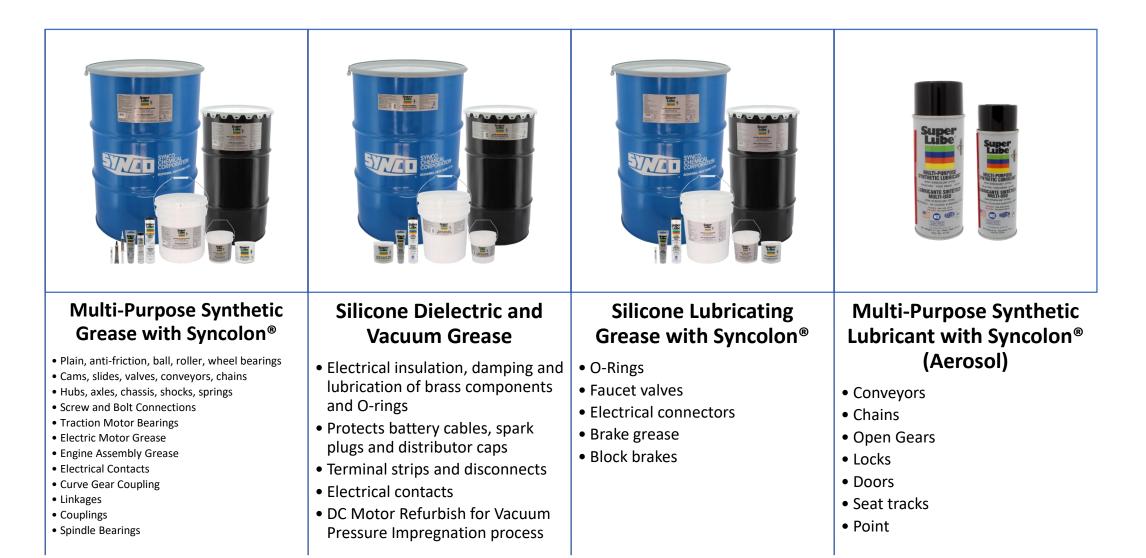

## Super Lube<sup>®</sup> Multi-Purpose Synthetic Grease with Syncolon<sup>®</sup>

- Super Lube can be used in the following Industrial automation and robotic applications:
  - Robotic gear boxes requiring grease
  - Crossed roller bearing points
  - Planetary gear reducers
  - Axis reducer grease points
  - Speed reducers
  - Drive mechanisms
  - Bearings and arm links
  - Harmonic Drives
  - MRO grease applications throughout the facility
- Available in a wide variety of sizes and in NLGI Grades: 2, 1, 0, 00, 000. Part numbers are identified by /1, /0, /00, /000.
  - 21036 3 oz. Cartridge
  - 41150 14.1 oz. (400 gr) Cartridge
  - 41160 14.1 oz. (400 gr) Canister
  - 41580 450 ml Bellows Cartridge
  - 41050 5 lb. Pail
  - 41030 30 lb. Pail
  - 41120 120 lb. Keg
  - 41140 400 lb. Drum

### Super Lube<sup>®</sup> Multi-Purpose Synthetic Grease with Syncolon<sup>®</sup> Key Features

- Clean
- Non-Toxic
- H1 approval
- High dielectric strength
- Extreme pressure
- Compatible with other lubricants
- Long lasting
- Reduces friction
- Superior in high-speed repetitive applications
- Outstanding thermal and oxidative Stability
- Improve gear life
- Prevents rust and corrosion
- Good compatibility with seal materials
- One grease can be used for multiple applications

# Super Super Lube<sup>®</sup> Anti-Corrosion and Connector Gel

Super Lube<sup>®</sup> Anti-Corrosion and Connector Gel will protect all motherboards, circuit boards, electrical components and electrical connections.

- Part Number 82003: 3 oz. Tube
- Part Number 82016: 14.1 oz. Canister
- Part Number 82030: 30 lb. Pail
- Part Number 82120: 120 lb. Keg