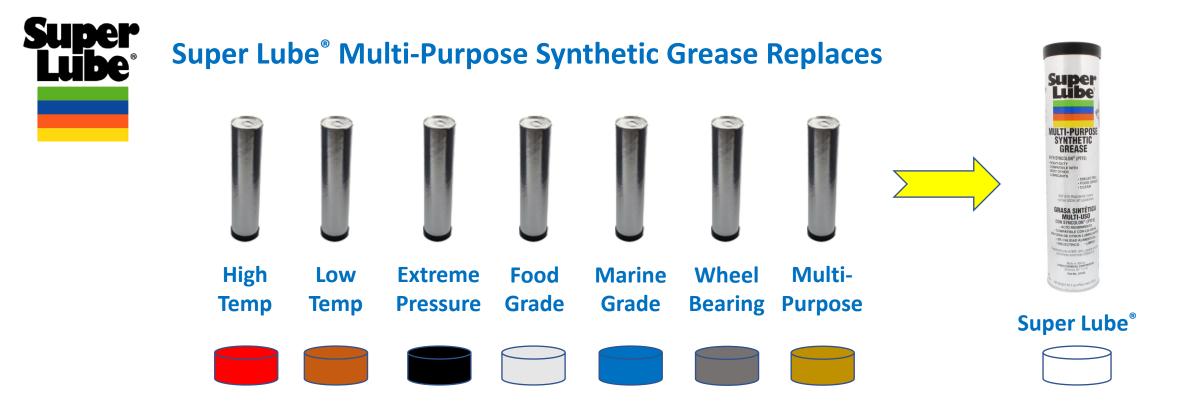

#### Lubricant Consolidation in Action

#### Lubricant Consolidation in Action

- Reduces Cross Contamination
- Reduces Inventory Space
- Increases Inventory Turnover
- Reduces Purchasing Costs
- Simplifies Employee Training

|  |  | ß |
|--|--|---|
|  |  |   |