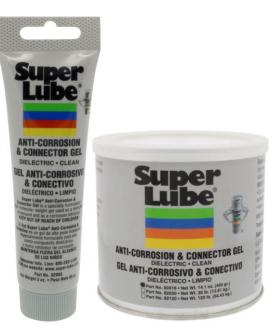

# Super Super Lube<sup>®</sup> Anti-Corrosion and Connector Gel

Super Lube<sup>®</sup> Anti-Corrosion and Connector Gel will protect all motherboards, circuit boards, electrical components and electrical connections.

- Part Number 82003: 3 oz. Tube
- Part Number 82016: 14.1 oz. Canister
- Part Number 82030: 30 lb. Pail
- Part Number 82120: 120 lb. Keg